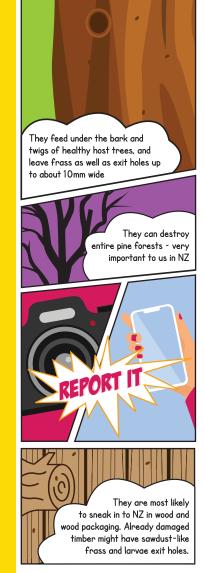

# Japanese Sawyer Beetle

JAPANESE SAWYER BEETLE CAN TRAVEL FROM

Japan

- China

- Taiwan

Korea

– Laos

Vietnam