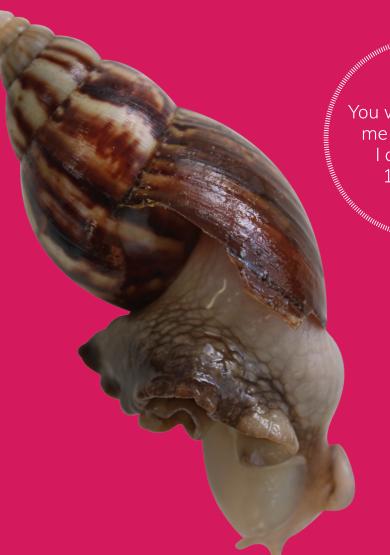

# Giant African Snail

THIS WAY UP

You will recognise me by my size, I am huge... 10-20cm!

I CAN ENTER NZ ON:

### GIANT AFRICAN SNAIL CAN TRAVEL FROM

- Pacific Islands South East Asia China India
- Sri Lanka
- Brazil
- Caribbean West Africa

- Mauritius
- Seychelles
- Réunion Island