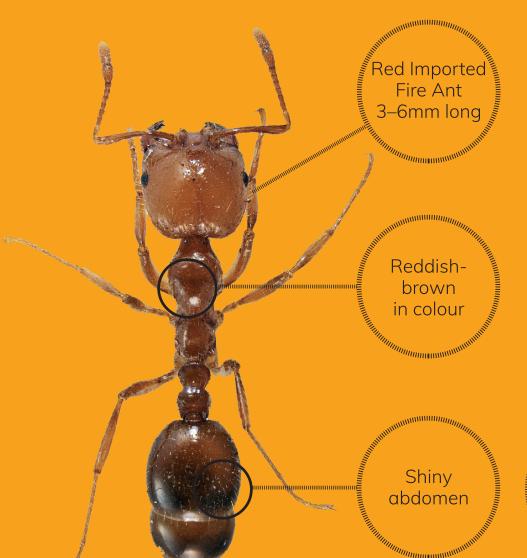

NZ ON:

Look out for

any unusual

ants

Carpenter Ant Up to 13mm long

**INVASIVE ANTS** 

– Australia

North America

South America

0800 80 99 66