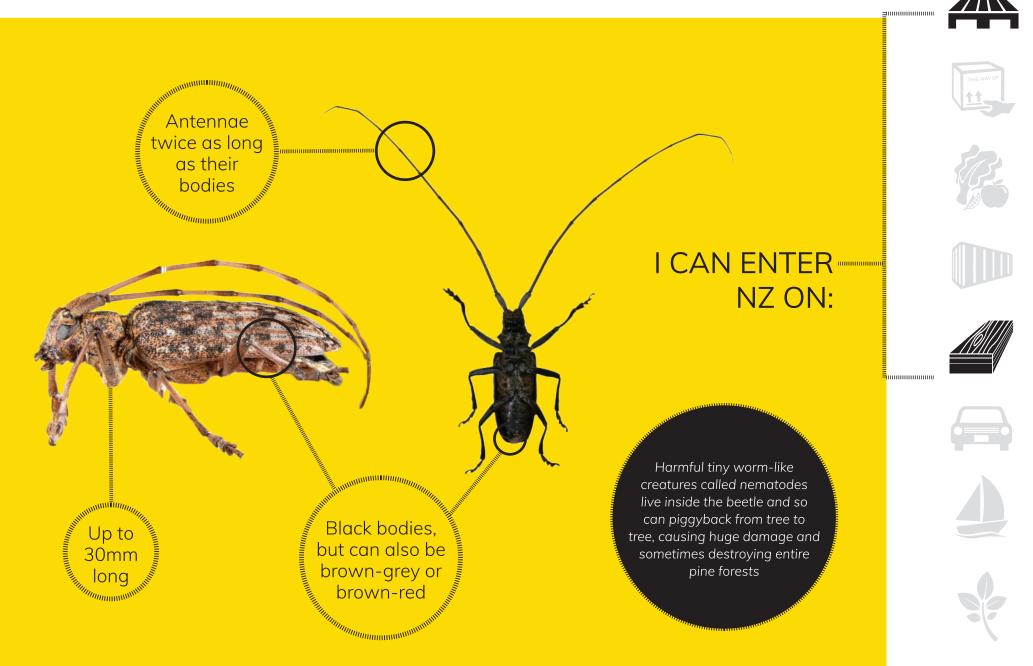

# Japanese Sawyer Beetle

JAPANESE SAWYER BEETLE CAN TRAVEL FROM

Japan

- China

- Taiwan

Korea

– Laos

Vietnam