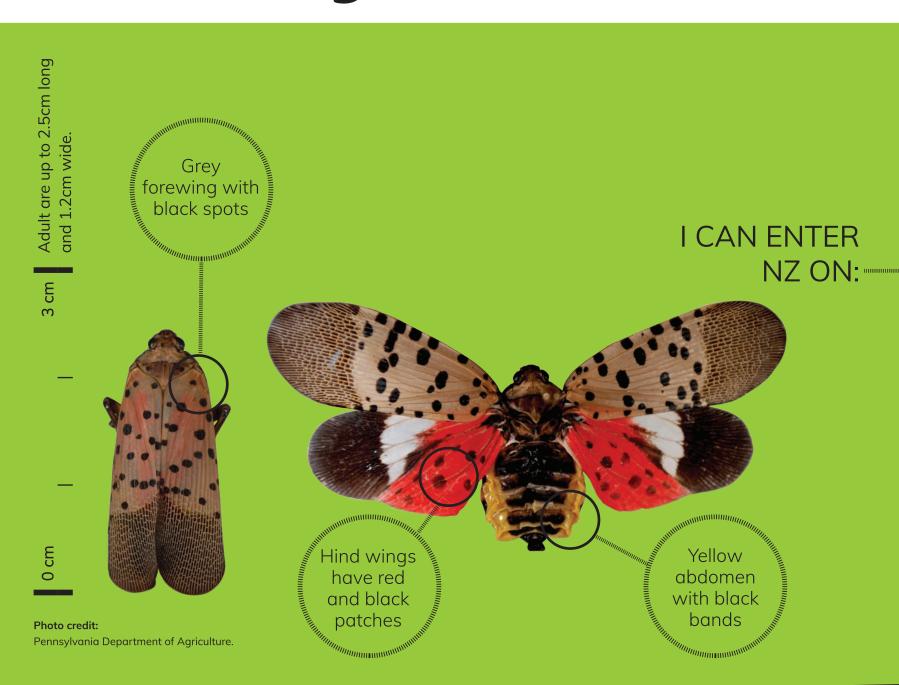

# Spotted Lanternfly

LANTERNFLY CAN TRAVEL FROM

– China

- India

- Vietnam

Korea

- USA

Ī