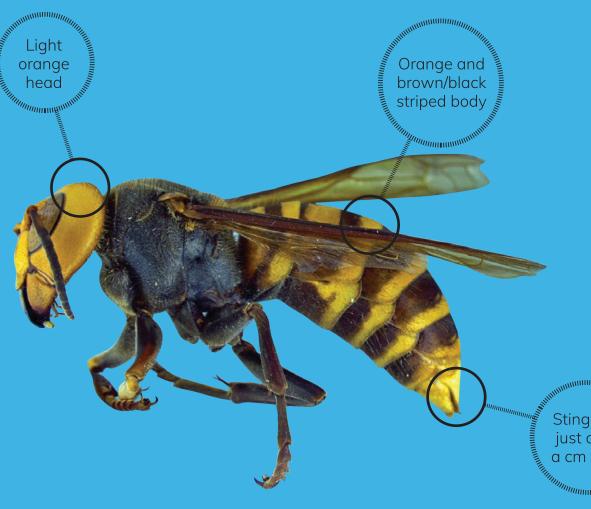

# Northern **Giant Hornet**

a few years ago on on a cargo ship

I CAN ENTER

NZ ON:

Stinger is just over a cm long

0 cm

3.5cm

5 cm Queens can be bigger than 5 cm

NORTHERN GIANT HORNET CAN TRAVEL FROM

- Japan

- Taiwan

- China

South Korea

North America

IF YOU COME ACROSS ONE OF THESE: **CATCH IT! SNAP IT! REPORT IT!** 0800 80 99 66