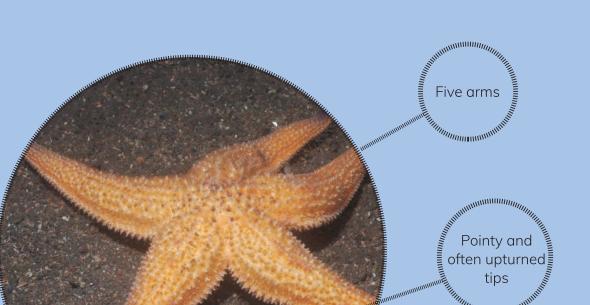

# Northern **Pacific Seastar**

I CAN ENTER NZ ON:

### FIND ME:

Photo credit: Biosecurity Tasmania

• above water level at low tide • underwater at high tide

sheltered harbours and estuaries

boat hulls • wharves and pontoons

Yellow-orange, often with purple markings on top; yellow underneath

Photo credit: **Ashley Coutts** 

Photo credit:

Graham Edgar

NORTHERN PACIFIC SEA STAR CAN TRAVEL FROM

- Coastal waters of the north-western Pacific Ocean, including Japan, Russia, North China and Korea
- Tasmania and Victoria, Australia