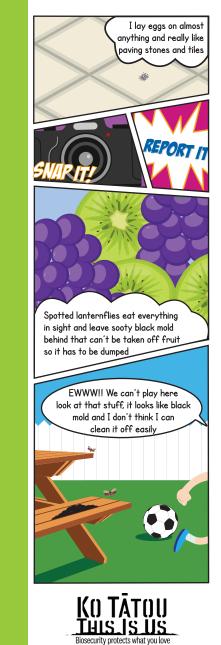

# Spotted Lanternfly

LANTERNFLY CAN TRAVEL FROM

– China

- India

- Vietnam

Korea

- USA

Ī

IF YOU COME ACROSS ONE OF THESE:

CATCH IT! SNAP IT! REPORT IT!

0800 80 99 66