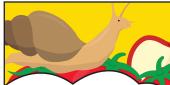

# Giant African Snail

THIS WAY UP

You will recognise me by my size, I am huge... 10-20cm!

I CAN ENTER NZ ON:

### GIANT AFRICAN SNAIL CAN TRAVEL FROM

- Pacific Islands South East Asia China India
- Sri Lanka
- Brazil
- Caribbean West Africa

- Mauritius
- Seychelles
- Réunion Island