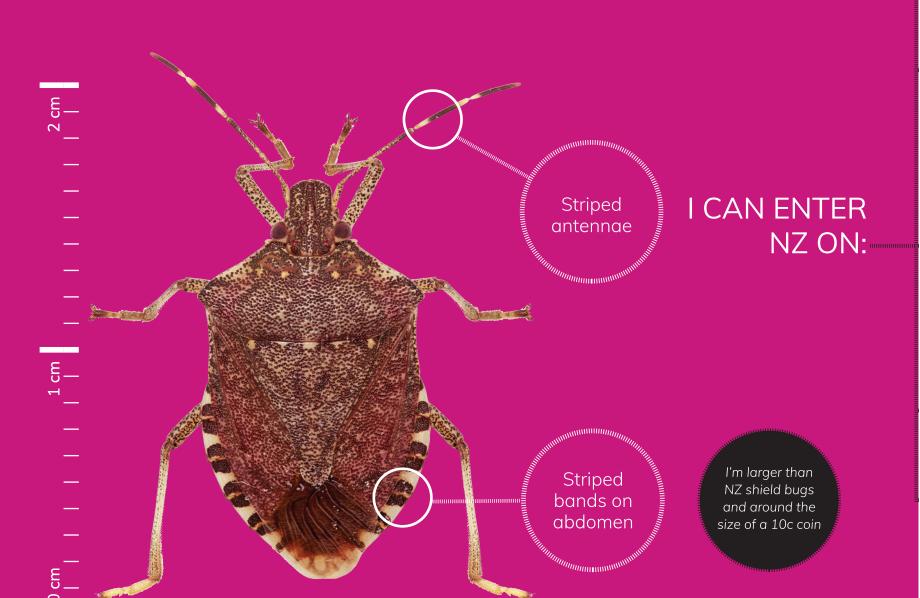

# Brown Marmorated Stink Bug

# **Yellow Spotted** Stink Bug

Blackish-brown and covered with small yellow spots

SIZE Up to 23mm long

I'm larger than NZ shield bugs and around the size of a 10c coin

YELLOW SPOTTED STINK BUG

– Japan – China – Vietnam – Taiwan