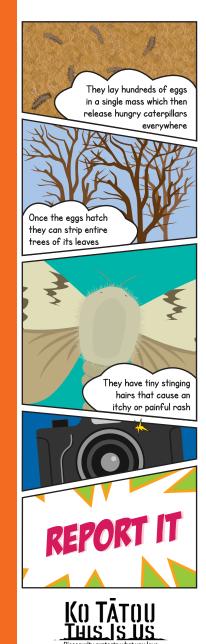

# Spongy Moth

Formerly known as the Asian Gypsy Moth

**LOOK OUT** 

MASSES ON:

FOR EGG

SPONGY MOTH CAN TRAVEL FROM

- China - Japan - Russia - South Korea