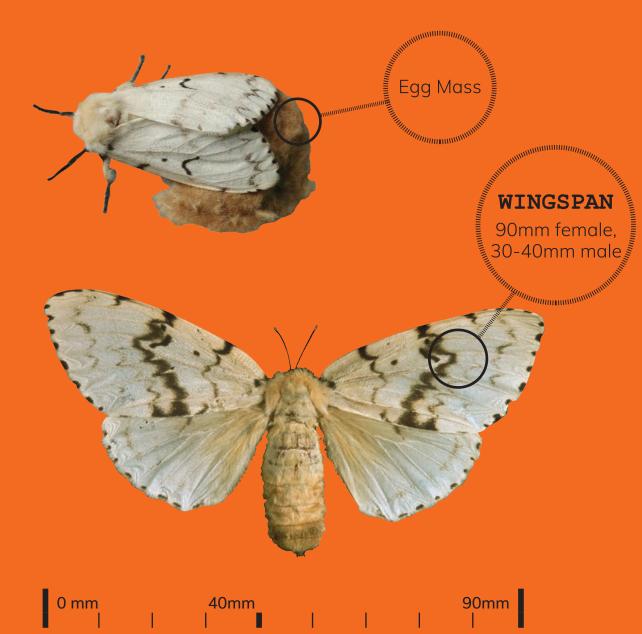

# Spongy Moth

Formerly known as the Asian Gypsy Moth

**LOOK OUT** 

MASSES ON:

FOR EGG

SPONGY MOTH CAN TRAVEL FROM

- China - Japan - Russia - South Korea