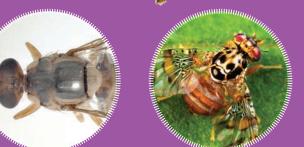

# **Fruit Flies**

I CAN ENTER NZ ON:---

We are all small and colourful flies

Mediterranean Fruit Fly 6mm long

Larvae in fruit 2mm long

- USA

Oriental Fruit Fly

7mm long