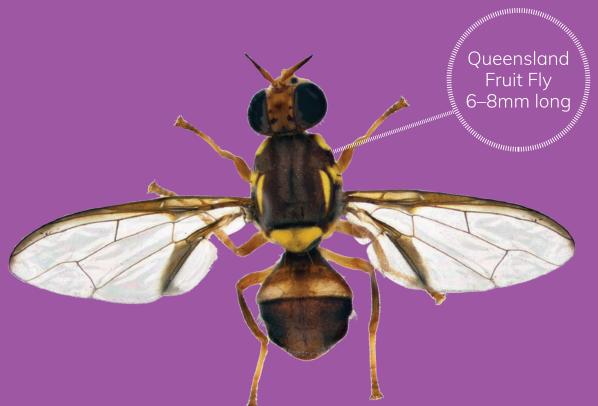

# **Fruit Flies**

I CAN ENTER NZ ON:---

We are all small and colourful flies

Mediterranean Fruit Fly 6mm long

Larvae in fruit 2mm long

- USA

Oriental Fruit Fly

7mm long